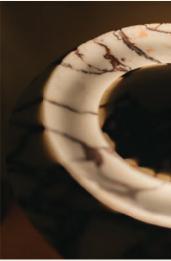

FIORE represents MAAMI HOME's vision of transmitting all the versatility of marble stone. Despite the robustness of the material, MAAMI challenged the limits of marble by excavating the stone to explore its translucency. The introduction of aluminum gives the piece greater lightness, ensuring the experience of functionality and contemporaneity that is part of the brand's DNA.

Name Fiore Calacatta Viola Category lighting Designer Fábio Teixeira Year 2021 **Materials & finishing** Base in aluminum with brush finish. Top in honed matte finish marble.

**Production details** Marble shaped in a 5 axes CNC and finished by hand. The base is made from brass or aluminum casted.