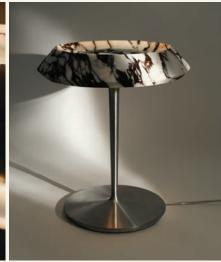

Fiore Calacatta Viola

FIORE CALACATA VIOLA is a lamp designed for comfortable spaces.

With a disconcerting simplicity, FIORE CALACATA VIOLA is made of brushed aluminum and marble stone, and the scenic light it projects has been thought of in detail.

FIORE represents MAAMI HOME's vision of transmitting all the versatility of marble stone. Despite the robustness of the material, MAAMI challenged the limits of marble by excavating the stone to explore its translucency. The introduction of aluminum gives the piece greater lightness, ensuring the experience of functionality and contemporaneity that is part of the brand's DNA.

Name Fiore Calacatta Viola Category lighting Designer Fábio Teixeira Year 2021 **Materials & finishing** Base in aluminum with brush finish. Top in honed matte finish marble.

**Production details** Marble shaped in a 5 axes CNC and finished by hand. The base is made from brass or aluminum casted.