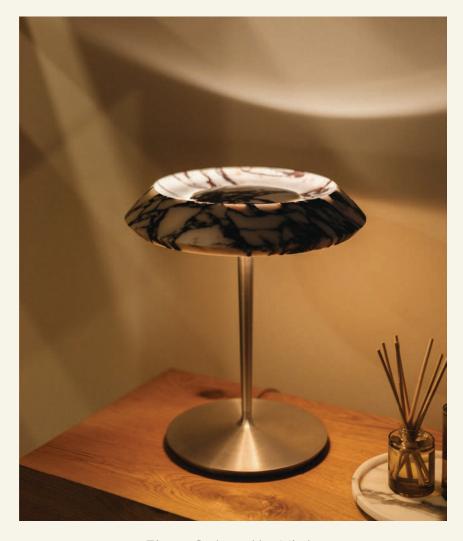

Fiore Calacatta Viola

FIORE CALACATA VIOLA is a lamp designed for comfortable spaces.

With a disconcerting simplicity, FIORE CALACATA VIOLA is made of brushed aluminum and marble stone, and the scenic light it projects has been thought of in detail.

FIORE represents MAAMI HOME's vision of transmitting all the versatility of marble stone. Despite the robustness of the material, MAAMI challenged the limits of marble by excavating the stone to explore its translucency. The introduction of aluminum gives the piece greater lightness, ensuring the experience of functionality and contemporaneity that is part of the brand's DNA.

Name Fiore Calacatta Viola Category lighting Designer Fábio Teixeira Year 2021 **Materials & finishing** Base in aluminum with brush finish. Top in honed matte finish marble.

**Production details** Marble shaped in a 5 axes CNC and finished by hand. The base is made from brass or aluminum casted.