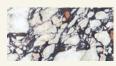

Fiore Calacatta Viola

FIORE CALACATA VIOLA is a lamp designed for comfortable spaces.

With a disconcerting simplicity, FIORE CALACATA VIOLA is made of brushed aluminum and marble stone, and the scenic light it projects has been thought of in detail.

Name Fiore Calacatta Viola Category lighting Designer Fábio Teixeira Year 2021 **Materials & finishing** Base in aluminum with brush finish. Top in honed matte finish marble.

**Production details** Marble shaped in a 5 axes CNC and finished by hand. The base is made from brass or aluminum casted.