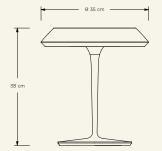

**Dimensions** (cm) H38 x 035 **Weight** (kg) approx 6 **Cleaning instructions** Wipe with a damp cloth, or just a soft dry cloth. Do not use any type of detergent that can mark the stone and metal.

Packaging dimensions (cm) H58 x L45 x W45 Packaging weight (kg) approx 12